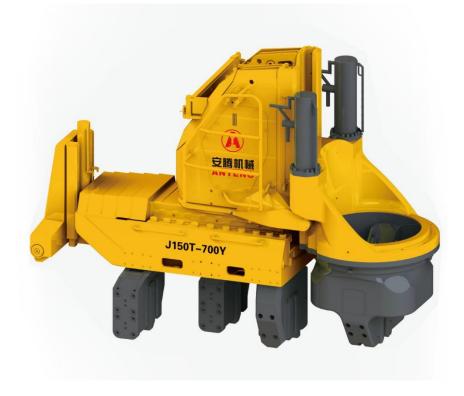

## SILENT PILER

The Multi-functional silent piler adopts full hydraulic drive and full automatic control. It has the advantages of no vibratory. By replacing different models or fixtures, it can be applied to various pile types. The maximum pulling force can reach 150Tons.

## **FEATURES:**

- 1. No noise, no vibration, small influence during engineering,
- 2. Small equipment volume, convenient to transfer to new construction field.
- 3. It can also add the water knife system and rotary digging system according to the different geological conditions.
- 4. Available for a wide range of piles such as U Type steel sheet pile, Z Type Steel sheet pile, H Beam, Pipe Pile, PHC pile and so on.
- **5.** Precise design, reliable performance.