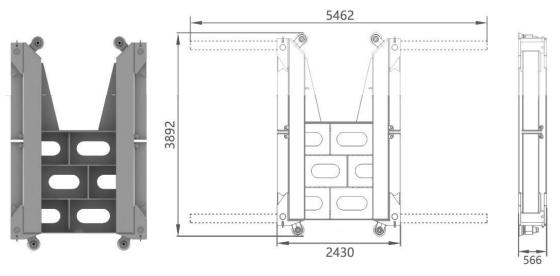

| 700Y SPECIFICATION          |                          |                |
|-----------------------------|--------------------------|----------------|
| LxWxH (Excluding base)      | mm                       | 3951x1370x2828 |
| Weight (Excluding base)     | kg                       | 16100          |
| LxWxH of Counterforce base  | mm                       | 3892x2430x566  |
| Weight of Counterforce base | kg                       | 3710           |
| Max pile driving force      | Т                        | 150            |
| Max pulling force           | Т                        | 160            |
| Applicable pile type        | U750 Series, Z700 Series |                |
|                             |                          |                |

# 700Y Base parameter: