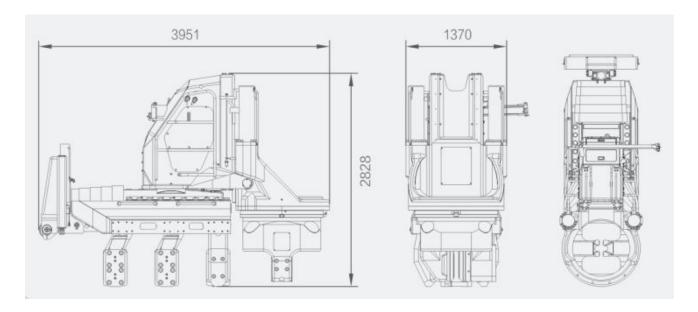

| 700Y SPECIFICATION          |                          |                |
|-----------------------------|--------------------------|----------------|
| LxWxH (Excluding base)      | mm                       | 3951x1370x2828 |
| Weight (Excluding base)     | kg                       | 16100          |
| LxWxH of Counterforce base  | mm                       | 3892x2430x566  |
| Weight of Counterforce base | kg                       | 3710           |
| Max pile driving force      | Т                        | 150            |
| Max pulling force           | Т                        | 160            |
| Applicable pile type        | U750 Series, Z700 Series |                |
|                             |                          |                |